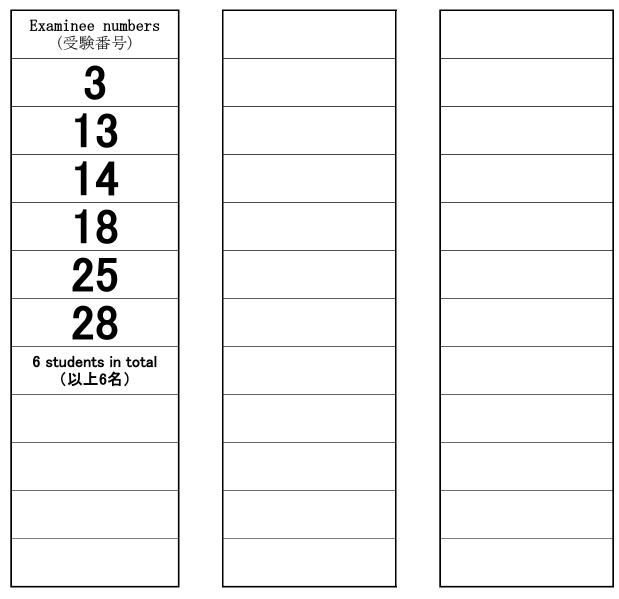

## Admission has been offered to the following applicants:

(入学者選抜試験合格者発表)

Graduate School of Fine Arts Tokyo University of the Arts (東京藝術大学大学院美術研究科)